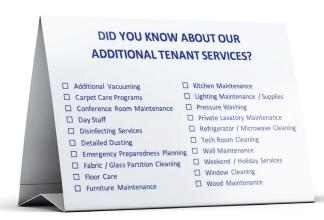

oduct we use is completely safe, approved by the EPA & CDC, and has undergone extensive laboratory efficacy testing with proven results. You Can Keep Microbes From Coming **Back with Antimicrobial Coating!** 

#### **Prevents Regrowth**

Micro-Biostatic Antimicrobial Coating inhibits and prevents microbes re-growth after remediation.

#### **Prevents Spread**

Highly effective as a final step in the remediation process or as a proactive approach to prevent microbe spread.

#### **Versatile Application**

Can be applied in a variety of methods: Pump Sprayers, Electric Sprayers/Foggers, Electrostatic Sprayers or wipe on.

#### **EPA Approved**

EPA registered and approved for both porous and nonporous surfaces.

# **Signage**

## Customized Pritchard / Client Branded



## **Tent Cards**





## **Return To Work**

## Certification & Training Program



#### **LEVEL 1**

Training Experts trained through GBAC and certified by Pritchard on the Pritchard Health & Safety Cleaning Program





### LEVEL 2

Frontline workers trained in-house on both the Pritchard Health & Safety Cleaning Program and the GBAC Trained Technician principles



#### LEVEL 3

Frontline workers trained in-house on the

Pritchard Health & Safety Cleaning Program



## **Equipment & Supplies**



Customized by Branch / Client and included with SOW based on the Return To Work Safely Assessment.

# Cleaning, sanitizing, and disinfecting for your **Peace of Mind.**

Pritchard Industries is the leading provider for proactive and post-exposure cleaning for **COVID-19 coronavirus** with deep cleaning and prevent